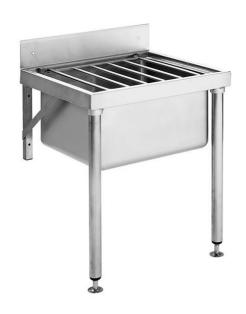

## Modular sinks tables and shelves

| SPECIFICATION |                                                                                                         |
|---------------|---------------------------------------------------------------------------------------------------------|
| Tops          | 1.2mm gauge, high quality stainless steel, no. 4 finish                                                 |
| Grid          | Hinged grid 10mm rod, full piano hinge                                                                  |
| Frames        | 38mm round stainless steel tube,<br>satin polished, machined collars,<br>adjustable stainless disc feet |
| Wall Brackets | 25mm square tube                                                                                        |

FRONT ELEVATION

| 34 | CLEANERS SINK |                       |
|----|---------------|-----------------------|
|    | Product Code  | Dimensions            |
|    | 34.CL         | 540mm x 490mm x 600mm |