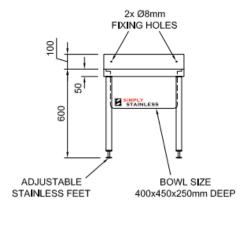

## Modular sinks tables and shelves

| SPECIFICATION |                                                                                                         |
|---------------|---------------------------------------------------------------------------------------------------------|
| Tops          | 1.2mm gauge, high quality stainless steel, no. 4 finish                                                 |
| Grid          | Hinged grid 10mm rod, full piano hinge                                                                  |
| Frames        | 38mm round stainless steel tube,<br>satin polished, machined collars,<br>adjustable stainless disc feet |
| Wall Brackets | 25mm square tube                                                                                        |

FRONT ELEVATION

| 34 | CLEANERS SINK |                       |
|----|---------------|-----------------------|
|    | Product Code  | Dimensions            |
|    | 34.CL         | 540mm x 490mm x 600mm |