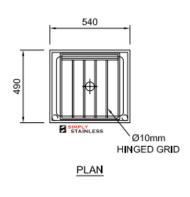

## Modular sinks tables and shelves

| SPECIFICATION |                                                                                                         |
|---------------|---------------------------------------------------------------------------------------------------------|
| Tops          | 1.2mm gauge, high quality stainless steel, no. 4 finish                                                 |
| Grid          | Hinged grid 10mm rod, full piano hinge                                                                  |
| Frames        | 38mm round stainless steel tube,<br>satin polished, machined collars,<br>adjustable stainless disc feet |
| Wall Brackets | 25mm square tube                                                                                        |

FRONT ELEVATION

| 34 | CLEANERS SINK |                       |
|----|---------------|-----------------------|
|    | Product Code  | Dimensions            |
|    | 34.CL         | 540mm x 490mm x 600mm |