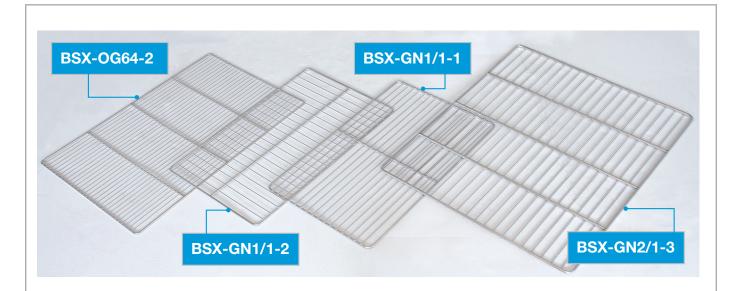

## "Gastronorm"/Oven Grids

Durable stainless steel, designed to fit most cooker formats.

| Model       | Description                      |
|-------------|----------------------------------|
| BSX-GN1/1-1 | 1 strutt, 16 rungs, (530x325mm)  |
| BSX-GN1/1-2 | 1 strutt, 20 rungs, (325x530mm)  |
| BSX-GN2/1-3 | 3 strutts, 20 rungs, (650x530mm) |
| BSX-OG64-2  | 3 strutts, 29 rungs, (600x400mm) |