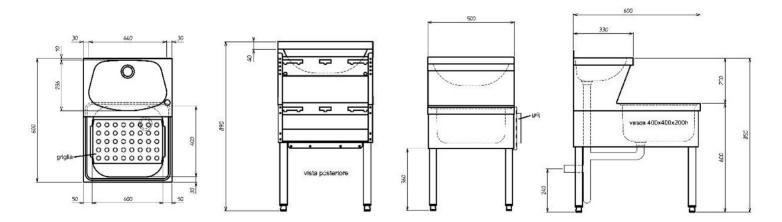

| Specification :         |                     |
|-------------------------|---------------------|
| Overall Dimensions (mm) | 500 x 600 x 850h    |
| Material                | 304 stainless steel |
| Material Thickness (mm) | 1                   |
| Net Weight              | 21kg                |