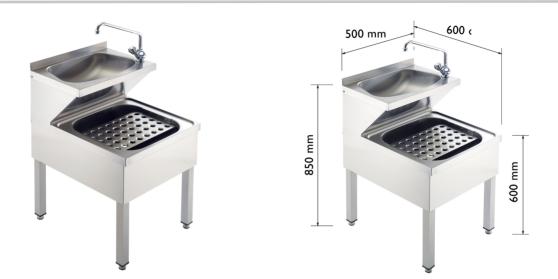

## Product Data Sheet

Janitorial SInk - Product No: DP0039

Supplied with tap, waste kit, flexible hose, grate & wall bracket

- Hot and cold water supply via ½" BSP flexible connections supplied
  Swivel faucet is positioned to supply both hand wash basin and lower cleaners sink.

| Specification :         |                     |
|-------------------------|---------------------|
| Overall Dimensions (mm) | 500 x 600 x 850h    |
| Material                | 304 stainless steel |
| Material Thickness (mm) | 1                   |
| Net Weight              | 21kg                |